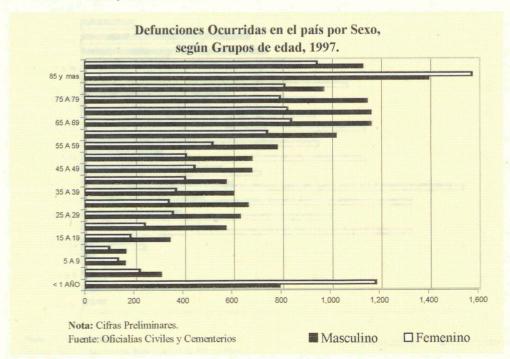

| 983    | 628       | 355      |
| 30 A 34          | 1,000  | 661       | 339      |
| 35 A 39          | 969    | 601       | 368      |
| 40 A 44          | 976    | 571       | 405      |
| 45 A 49          | 1,119  | 675       | . 444    |
| 50 A 54          | 1,086  | 677       | 409      |
| 55 A 59          | 1,296  | 779       | 517      |
| 60 A 64          | 1,758  | 1,018     | 740      |
| 65 A 69          | 2,000  | 1,162     | 838      |
| 70 A 74          | 1,983  | 1,160     | 823      |
| 75 A 79          | 1,939  | 1,146     | 793      |
| 80 A 84          | 1,780  | 969       | 811      |
| 85 y mas         | 2,968  | 1,396     | 1,572    |
| Edad Desconocida | 2,071  | 1,128     | 943      |

Nota: Cifras Preliminares.

Fuente: Oficialias Civiles y los Cementerios









|  | 000.1 |         |
|--|-------|---------|
|  |       |         |
|  |       | 44.A 68 |
|  |       |         |
|  |       |         |
|  |       |         |
|  |       |         |
|  |       |         |
|  |       | X1.0.7% |
|  | 939   | 76 A 79 |
|  |       |         |
|  |       |         |
|  |       |         |





## DEFUNCIONES DE DOMINICANOS OCURRIDAS EN EL EXTERIOR POR SEXO, SEGUN GRUPOS DE EDAD, 1997.

|                                     |       | Sex       | 0        |
|-------------------------------------|-------|-----------|----------|
| Grupos de Edad                      | Total | Masculino | Femenino |
| Total                               | 978   | 617       | 361      |
| < 1 Año                             | 4     | 0         | 4        |
| 1 A 4