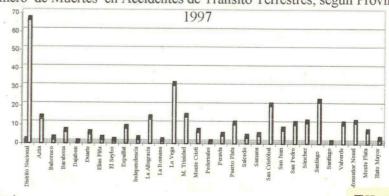

### NUMERO DE MUERTES OCURRIDAS EN ACCIDENTES DE TRANSITO TERRESTRE, POR, SEGÚN PROVINCIA, 1997.

| Provincia           | Total | Hombres | Mujeres  |
|---------------------|-------|---------|----------|
| Total               | 1,608 | 1,318   |          |
| Distrito Nacional   | 370   | 304     | 66       |
| Azúa                | 58    | 45      | 13       |
| Bahoruco            | 11    | 9       | 2        |
| Barahona            | 22    | 16      | 6        |
| Dajabon             | 14    | 14      |          |
| Duarte              | 52    | 47      | 5        |
| Elias Piña          | 6     | 4       | 2        |
| El Seybo            | 15    | 14      | 1        |
| Espaillat           | 42    | 34      | 8        |
| Independencia       | 10    | 8       | 2        |
| La Altagracia       | 57    | 44      | 13       |
| La Romana           | 19    | 18      | 1        |
| La Vega             | 131   | 100     | 31       |
| M. Trinidad Sánchez | 55    | 41      | 14       |
| Monte Cristi        | 33    | 27      | 6        |
| Pedernales          | A     |         | See 100m |
| Peravia             | 40    | 36      | 4        |
| Puerto Plata        | 75    | 65      | 10       |
| Salcedo             | 17    | 14      | 3        |
| Samana              | 21    | 17      | 4        |
| San Cristóbal       | 101   | 81      | 20       |
| San Juan            | 31    | 24      | 7        |
| San Pedro Macorís   | 59    | 49      | 10       |
| Sánchez Ramírez     | 33    | 22      | 11       |
| Santiago            | 152   | 130     | 22       |
| Santiago Rodríguez  | 2     | 2       | _        |
| Valverde            | 67    | 57      | 10       |
| Monseñor Nouel      | 71    | 60      | 11       |
| Monte Plata         | 24    | 18      | 6        |
| Hato Mayor          | 19    | 17      | .2       |

(-) Cifras no Disponibles Fuente: Policía Nacional

Numero de Muertes en Accidentes de Transito Terrestres, según Provincia,

Fuente: Policía Nacional

■ Hombres □ Mujeres

| 100 |     |              |
|-----|-----|--------------|
|     |     |              |
|     |     |              |
|     |     |              |
|     |     |              |
|     |     |              |
|     |     |              |
|     |     | phase in     |
|     |     |              |
|     |     |              |
|     |     |              |
|     |     |              |
|     |     |              |
|     |     | Shipping 1 M |
|     |     | Menterinship |
|     |     |              |
|     | OA. |              |
|     |     |              |
|     |     |              |
|     |     |              |
|     |     |              |
|     |     |              |
|     |     |              |
|     |     |              |
|     |     |              |
|     |     |              |
|     |     |              |
|     |     |              |
|     |     |              |
|     |     |              |