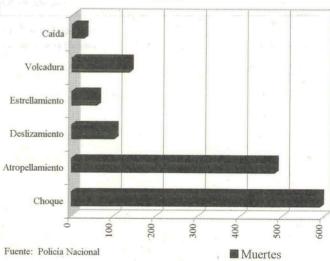

### ACCIDENTES DE TRANSITO TERRESTRES QUE CAUSARON MUERTES, SEGÚN CAUSAS 1997.

| Causa           | Cantidad |
|-----------------|----------|
| Total           | 1390     |
| Choque          | 590      |
| Atropellamiento | 482      |
| Deslizamiento   | 100      |
| Estrellamiento  | 57       |
| Volcadura       | 135      |
| Caída           | 26       |

Fuente: Policía Nacional