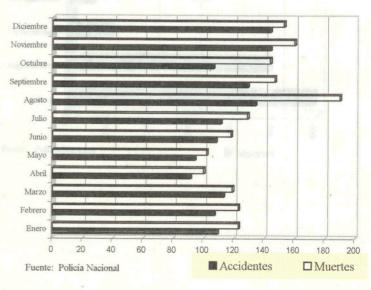

### NUMERO DE ACCIDENTES QUE CAUSARON MUERTES, SEGÚN MESES. 1997

| Meses      | Accidentes | Muertes |
|------------|------------|---------|
| Total      | 1,390      | 1,608   |
| Enero      | 109        | 123     |
| Febrero    | 107        | 123     |
| Marzo      | 113        | 119     |
| Abril      | 91         | 100     |
| Mayo       | 94         | 102     |
| Junio      | 108        | 113     |
| Julio      | 111        | 129     |
| Agosto     | 134        | 190     |
| Septiembre | 129        | 14      |
| Octubre    | 106        | 14      |
| Noviembre  | 144        | 160     |
| Diciembre  | 144        | 153     |

(-) Cifras no Disponibles Fuente: Policía Nacional

#### Numero de Accidentes que Causaron Muertes, según Meses, 1997

satisficações de sace en experimente Officiales Messavoid des Enthadostes Secretamentos