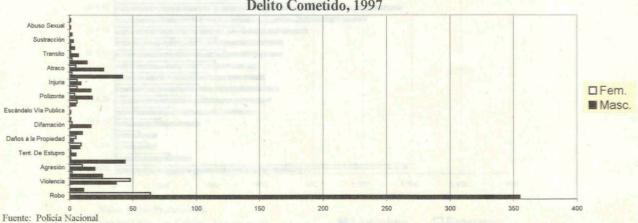

| 1          | -                         | -        |                    | -    | 1    | 4     |      |
| Sustracción           | 3          | -          | -                         | -        |                    | -    | -    | 3     |      |
| Porte de Arma Blanca  | 2          |            | -                         |          |                    | 1    |      | 1     |      |
| Abuso Sexual          | o Delma da | n Bearriel | es en el pan              | per Sain |                    | -    | N 18 | 1     |      |
| Fullería              | 1          | in Grupps  | de relact. <del>S</del> t | 97       |                    | - 4  | -    | 1     |      |

(-) Cifras no Disponibles

Caso de Delincuencia Juvenil Ocurrido en El Distrito Nacional, por Sexo, según Delito Cometido, 1997



2







### CASOS DE DELINCUENCIA JUVENIL OCURRIDOS EN EL DISTRITO NACIONAL, POR EDAD Y SENO. SEGÚN DELITOS COMETIDO, 1997

|  |  | 1 . |                   |
|--|--|-----|-------------------|
|  |  |     |                   |
|  |  |     |                   |
|  |  |     |                   |
|  |  |     |                   |
|  |  |     |                   |
|  |  |     |                   |
|  |  |     | Amenina de Maeste |
|  |  |     | Polasionae •      |
|  |  |     |                   |
|  |  |     |                   |
|  |  |     |                   |
|  |  |     |                   |
|  |  |     |                   |
|  |  |     |                   |
|  |  |     |                   |
|  |  |     |                   |
|  |  |     |                   |
|  |  |     |